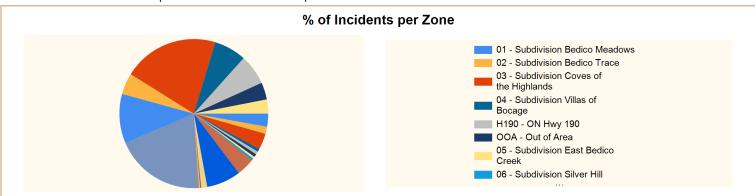

## Count of Incidents by Incident Type per Zone

Incident Status: Reviewed | Start Date: 01/01/2021 | End Date: 06/30/2021

| INCIDENT TYPE                                                 | # INCIDENTS | % of TOTAL |
|---------------------------------------------------------------|-------------|------------|
| 01 - Subdivision Bedico Meadows                               |             |            |
| 311 - Medical assist, assist EMS crew                         | 2           | 0.44%      |
| 321 - EMS call, excluding vehicle accident with injury        | 11          | 2.41%      |
| Zone: 01 - Subdivision Bedico Meadows Total Incident:         | 13          | 2.84%      |
| 02 - Subdivision Bedico Trace                                 |             |            |
| 321 - EMS call, excluding vehicle accident with injury        | 3           | 0.66%      |
| 511 - Lock-out                                                | 1           | 0.22%      |
| 553 - Public service                                          | 1           | 0.22%      |
| 733 - Smoke detector activation due to malfunction            | 1           | 0.22%      |
| 736 - CO detector activation due to malfunction               | 1           | 0.22%      |
| Zone: 02 - Subdivision Bedico Trace Total Incident:           | 7           | 1.53%      |
| 03 - Subdivision Coves of the Highlands                       |             |            |
| 111 - Building fire                                           | 1           | 0.22%      |
| 321 - EMS call, excluding vehicle accident with injury        | 7           | 1.53%      |
| 611 - Dispatched & cancelled en route                         | 2           | 0.44%      |
| 622 - No incident found on arrival at dispatch address        | 1           | 0.22%      |
| 733 - Smoke detector activation due to malfunction            | 1           | 0.22%      |
| 735 - Alarm system sounded due to malfunction                 | 1           | 0.22%      |
| 743 - Smoke detector activation, no fire - unintentional      | 2           | 0.44%      |
| 744 - Detector activation, no fire - unintentional            | 1           | 0.22%      |
| Zone: 03 - Subdivision Coves of the Highlands Total Incident: | 16          | 3.50%      |
| 04 - Subdivision Villas of Bocage                             |             |            |
| 321 - EMS call, excluding vehicle accident with injury        | 3           | 0.66%      |
| Zone: 04 - Subdivision Villas of Bocage Total Incident:       | 3           | 0.66%      |
| 05 - Subdivision East Bedico Creek                            |             |            |
| 321 - EMS call, excluding vehicle accident with injury        | 2           | 0.44%      |
| Zone: 05 - Subdivision East Bedico Creek Total Incident:      | 2           | 0.44%      |

Report shows count of incidents for Status selected.

| INCIDENT TYPE                                                 | # INCIDENTS | % of TOTAL |
|---------------------------------------------------------------|-------------|------------|
| 06 - Subdivision Silver Hill                                  |             |            |
| 311 - Medical assist, assist EMS crew                         | 1           | 0.22%      |
| 321 - EMS call, excluding vehicle accident with injury        | 1           | 0.22%      |
| Zone: 06 - Subdivision Silver Hill Total Incident:            | 2           | 0.44%      |
| 08 - Subdivision The Landings                                 |             |            |
| 320 - Emergency medical service, other                        | 1           | 0.22%      |
| 321 - EMS call, excluding vehicle accident with injury        | 3           | 0.66%      |
| 611 - Dispatched & cancelled en route                         | 2           | 0.44%      |
| 733 - Smoke detector activation due to malfunction            | 4           | 0.88%      |
| 743 - Smoke detector activation, no fire - unintentional      | 6           | 1.31%      |
| 744 - Detector activation, no fire - unintentional            | 1           | 0.22%      |
| 745 - Alarm system activation, no fire - unintentional        | 1           | 0.22%      |
| Zone: 08 - Subdivision The Landings Total Incident:           | 18          | 3.94%      |
| 09 - Subdivision Cypress Reserve                              |             |            |
| 311 - Medical assist, assist EMS crew                         | 1           | 0.22%      |
| 321 - EMS call, excluding vehicle accident with injury        | 10          | 2.19%      |
| 357 - Extrication of victim(s) from machinery                 | 1           | 0.22%      |
| 412 - Gas leak (natural gas or LPG)                           | 1           | 0.22%      |
| 611 - Dispatched & cancelled en route                         | 2           | 0.44%      |
| 700 - False alarm or false call, other                        | 2           | 0.44%      |
| 733 - Smoke detector activation due to malfunction            | 3           | 0.66%      |
| 735 - Alarm system sounded due to malfunction                 | 5           | 1.09%      |
| 736 - CO detector activation due to malfunction               | 1           | 0.22%      |
| 740 - Unintentional transmission of alarm, other              | 2           | 0.44%      |
| 743 - Smoke detector activation, no fire - unintentional      | 4           | 0.88%      |
| 745 - Alarm system activation, no fire - unintentional        | 2           | 0.44%      |
| Zone: 09 - Subdivision Cypress Reserve Total Incident:        | 34          | 7.44%      |
| 12 - Subdivision The Haven                                    |             |            |
| 321 - EMS call, excluding vehicle accident with injury        | 4           | 0.88%      |
| 511 - Lock-out                                                | 1           | 0.22%      |
| 733 - Smoke detector activation due to malfunction            | 1           | 0.22%      |
| Zone: 12 - Subdivision The Haven Total Incident:              | 6           | 1.31%      |
| 15 - Subdivision Villas of Bedico Creek                       |             |            |
| 321 - EMS call, excluding vehicle accident with injury        | 1           | 0.22%      |
| Zone: 15 - Subdivision Villas of Bedico Creek Total Incident: | 1           | 0.22%      |
| 18 - Subdivision Emerald Estates                              |             |            |
| 321 - EMS call, excluding vehicle accident with injury        | 1           | 0.22%      |
| Zone: 18 - Subdivision Emerald Estates Total Incident:        | 1           | 0.22%      |
| 21 - Subdivision Autumn Trace (Washley)                       |             |            |
| 311 - Medical assist, assist EMS crew                         | 1           | 0.22%      |
| Zone: 21 - Subdivision Autumn Trace (Washley) Total Incident: | 1           | 0.22%      |